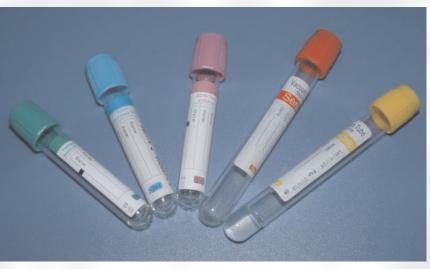

## **BLOOD COLLECTION TUBES**

• Product parts: plastic or glass tube, rubber stopper, color-coded cap

• Gamma radiation sterilization

• Colors available: Yellow, red, lavender, blue, black, green, grey

## **PRODUCT DESCRIPTION**

- Gel tube, color: yellow, Additive: gel and clot activator, material: glass/plastic, size: 2ml, 3ml, 5ml, 7ml, Specs: 13x75mm, 13x100mm
- Plain tube, color: red, Additive: no additive/clot activator, material: glass/plastic, size: 2ml-10ml, Specs: 13x75mm, 13x100mm,16x100mm
- EDTA tube, color: lavender, Additive: EDTAK2/EDTAK3, material: glass/plastic, size: 2ml, 3ml, 4ml, 4.5ml, 5ml, Specs: 13x75mm, 13x100mm
- Coagulation tube, color: blue, Additive: sodium citrate 1:9, material: glass/plastic, size: 1.8ml, 2.7ml, 3.6ml, 4.5ml, Specs: 13x75mm, 13x100mm
- Sodium citrate tube, color: black, Additive: sodium citrate 1:4, material: glass/plastic, size: 1.6ml, 2.4ml, 3.2ml, Specs: 13x75mm, 13x100mm
- Heparin tube, color: green, Additive: sodium heparin, material: glass/plastic, size: 2ml, 3ml, 5ml, Specs: 13x75mm, 13x100mm
- Glucose tube, color: gray, Additive: sodium fluoride/potassium oxalate, material: glass/plastic, size: 2ml, 3ml, 4ml, Specs: 13x75mm, 13x100mm